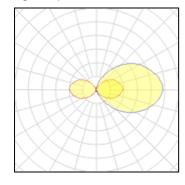

## Light output 1

| I X DULUX L-SP     |
|--------------------|
| Nominal lamp power |
| Lamp flux          |
| Luminous efficacy  |

1 .. DULLIN I OD

CCT

CRI

24 W 1800 lm 17 lm/W 2899 K 90 LOR ULOR Total flux Total power

26% 13% 461 lm

27 W