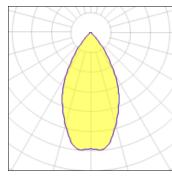

## Light output 1 (integrated)

| Lamp type          | LED     | CCT         | 3000 K |
|--------------------|---------|-------------|--------|
| Nominal lamp power | 10.2 W  | CRI         | 100    |
| Total flux         | 939 lm  | LOR         | 100%   |
| Luminous efficacy  | 92 lm/W | Total power | 10.2 W |