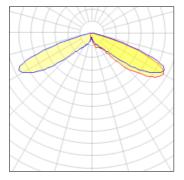

## Light output 1 (integrated)

| Lamp type          | LED     | CCT         | 2700 K |
|--------------------|---------|-------------|--------|
| Nominal lamp power | 34 W    | CRI         | 70     |
| Total flux         | 2548 lm | LOR         | 100%   |
| Luminous efficacy  | 75 lm/W | Total power | 34 W   |