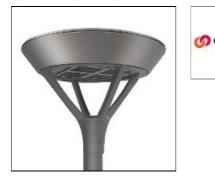

## Product data sheet

PMM MESA PMM-SA1A-727-U-T4W-HSS COOPER LIGHTING

Die-cast aluminum housing and door, Lumens packages ranging from 3,000 - 29,000 lumens, Choice of 13 high-efficiency, patented AccuLED Optics™, Base casting slip fits over a standard 3" O.D. tenon, Wall, single and dual-mount configurations available, 10kV/10vkA surge protection standard, LED fixture features a five-year warranty