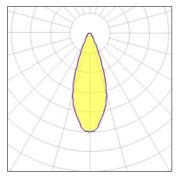

## 1 x I FD

| I X LED            |         |             |        |
|--------------------|---------|-------------|--------|
| Nominal lamp power | 75 W    | LOR         | 87%    |
| Lamp flux          | 1100 lm | Total flux  | 959 lm |
| Luminous efficacy  | 15 lm/W | Total power | 75 W   |
| CCT                | 3000 K  |             |        |
| CRI                | 100     |             |        |
|                    |         |             |        |