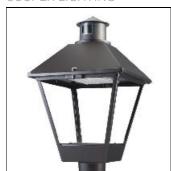

## Product data sheet

LXF/LXT LEXINGTON HID/LED LXF.LXT-PA1-20-830-U-T4W-CL

COOPER LIGHTING

Aluminum housing, top, and base, Greater than 98% life at 60,000 hours ( $40^{\circ}$ C) (LED), Up to 140 lumens per watt, Lumen packages ranging from 2,000 – 11,000 lumens, Self-aligning pole-top fitter fits 2-3/8" and 3" O.D. tenons, Optional NEMA photocontrol receptacle, Five-year warranty (LED)

Mounting mode

Pole top mounted

Shape and measurements

Height: 10.00 in Diameter: 14.00 in

Adjustability

Fixed

Electric

System power: 21 W