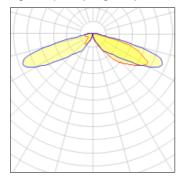

## Light output 1 (integrated)

| Lamp type          | LED      | CCT         | 3000 K |
|--------------------|----------|-------------|--------|
| Nominal lamp power | 21 W     | CRI         | 80     |
| Total flux         | 2155 lm  | LOR         | 100%   |
| Luminous efficacy  | 103 lm/W | ULOR        | 2%     |
|                    |          | Total power | 21 W   |