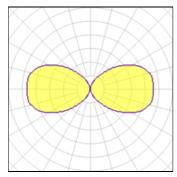

# 1 x Compact fluorescent lamp

| r x oompuot nuoressent lump |         |             |         |
|-----------------------------|---------|-------------|---------|
| Nominal lamp power          | 13 W    | Socket      | Gx24Q-1 |
| Lamp flux                   | 900 lm  | LOR         | 37%     |
| Luminous efficacy           | 26 lm/W | ULOR        | 19%     |
| CCT                         | 3000 K  | Total flux  | 335 lm  |
| CRI                         | 84      | Total power | 13 W    |
|                             |         |             |         |