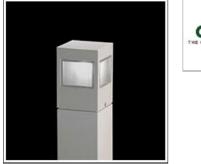

# LEO 120 ON POST 12316148 ON POST FLOS

Outdoor luminaire for installation on wall or on post. Configuration: die-cast aluminium structure . EN AB-47100 (low copper content). Double layer coating for high resistance to corrosion: The low copper Aluminium alloy is painted with a double coat using powders which are complaint with QUALICOAT standards: a first layer of epoxy powder (with excellent chemical and mechanical resistance) and a second finishing layer of polyester powder (resistant to UV rays and atmospheric agents). The entire painting process of the aluminium fitting starts from components which have been sand-blasted in advance to make the surface more porous and increase the adherence of the paint. Ares effects alkaline and acid washing to clean the surfaces completely, then rinses with demineralised water to remove any residue particles, subsequently a chemical conversion treatment is done to protect against rusting. Sandblasted glass. Moulded silicone gaskets.

#### Mounting mode

Pole top mounted

#### Shape and measurements

Length: 4.72 in Width: 4.72 in Height: 6.69 in