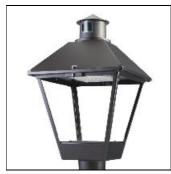

## Product data sheet

LXF/LXT LEXINGTON HID/LED LXF.LXT-PA1-20-740-U-T2R-FL

COOPER LIGHTING

Aluminum housing, top, and base, Greater than 98% life at 60,000 hours ( $40^{\circ}$ C) (LED), Up to 140 lumens per watt, Lumen packages ranging from 2,000 – 11,000 lumens, Self-aligning pole-top fitter fits 2-3/8" and 3" O.D. tenons, Optional NEMA photocontrol receptacle, Five-year warranty (LED)

Mounting mode

Pole top mounted

Shape and measurements

Height: 10.00 in Diameter: 14.00 in

Adjustability

Fixed

Electric

System power: 21 W