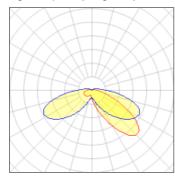

## Light output 1 (integrated)

| Lamp type          | LED      | CCT         | 4000 K |
|--------------------|----------|-------------|--------|
| Nominal lamp power | 21 W     | CRI         | 70     |
| Total flux         | 2484 lm  | LOR         | 100%   |
| Luminous efficacy  | 118 lm/W | ULOR        | 7%     |
|                    |          | Total power | 21 W   |