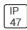

## Product data sheet

LXF/LXT LEXINGTON HID/LED LXF.LXT-PA1-20-740-U-T2R-FL

COOPER LIGHTING







Aluminum housing, top, and base, Greater than 98% life at 60,000 hours ( $40^{\circ}$ C) (LED), Up to 140 lumens per watt, Lumen packages ranging from 2,000 – 11,000 lumens, Self-aligning pole-top fitter fits 2-3/8" and 3" O.D. tenons, Optional NEMA photocontrol receptacle, Five-year warranty (LED)

## Light output 1 (integrated)



| Lamp type          | LED      | CCT         | 4000 K |
|--------------------|----------|-------------|--------|
| Nominal lamp power | 21 W     | CRI         | 70     |
| Total flux         | 2484 lm  | LOR         | 100%   |
| Luminous efficacy  | 118 lm/W | ULOR        | 7%     |
|                    |          | Total power | 21 W   |

Mounting mode

Pole top mounted

Shape and measurements

Height: 10.00 in Diameter: 14.00 in

Adjustability

Fixed

Elec