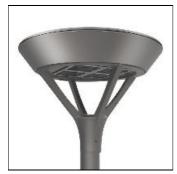

## Product data sheet

MSA MESA LED MSA-SA3C-727-U-SLR-HSS

**COOPER LIGHTING** 

Die-cast aluminum housing and door, Lumens packages ranging from 3,000 - 29,000 lumens, Choice of 13 high-efficiency, patented AccuLED Optics™, Base casting slip fits over a standard 3" O.D. tenon, Wall, single and dual-mount configurations available, 10kV/10vkA surge protection standard, LED fixture features a five-year warranty