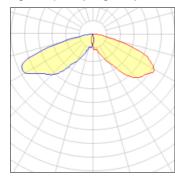

## Light output 1 (integrated)

| Lamp type          | LED      | CCT         | 2700 K |
|--------------------|----------|-------------|--------|
| Nominal lamp power | 166 W    | CRI         | 70     |
| Total flux         | 11106 lm | LOR         | 100%   |
| Luminous efficacy  | 67 lm/W  | Total power | 166 W  |