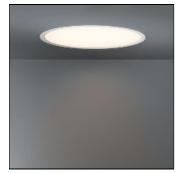

## Product data sheet

FLAT MOON 470 RECESSED LED 2700K GI WHITE STRUC 13280009

MODULAR

Enchanting moonlight Contemporary architectural projects love a minimalist, slim lighting design. Flat moon is a stylish, reduced height fixture (78 mm) that distributes a soft, yet functional light. Office-compliant when combined with one of the prismatic diffusers, it is also a perfect fit for public spaces, hotels, restaurants or retail environments. Exceptionally versatile, Flat moon can be either surface-mounted, recessed or suspended (with two types of suspension kits for either down or up/down lighter) and even directly mounted and connected onto the gear. It comes in three sizes: 450, 650 or 950 mm diameter.

| Mounting | mode |
|----------|------|
|----------|------|

Ceiling recessed

Shape and measurements

Height: 3.07 in Diameter: 18.50 in Weight: 4.45 kg