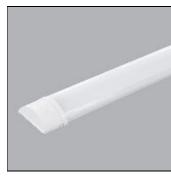

## Product data sheet

LED LINEAR SERIES BN2 0.6M 18W 3000K BN2-18V

MPE

- Semicircular shape - Surface mounted installation - Lamp body made of plastic PC - Driver integrated in the lamp body - Size:  $600 \times 74 \times 27 \times 10^{-2}$  mm - Voltage: 175-265VAC - Power: 18W - Power Factor (PF): >0.5 - Luminance:  $1800 \times 10^{-2}$  lm - Color Temperature (CCT): 2800-3200K - RA >80 High Color Rendering Index - Beam angle:  $120^{\circ}$  - Chip LED: SMD 2835 - Life Time: 30,000 hours - Instant Light: 0s - European Standard CE = 1000ROHS

100% 2% 1800 lm

18 W

Mounting mode

Ceiling mounted

Shape and measurements

Length: 22.95 in Width: 2.91 in Height: 0.96 in

Adjustability

Fixed