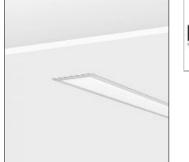

# NOTUS 3 LINEAR LED 1420MM

830

BRIGHT SPECIAL LIGHTING

Housing :Extruded aluminium Diffuser :Matt opal cover of extruded PMMA Control Gear :Built-in electronic power supply Watt :Max 131.2W Transmittance :70% IP :40 IK :04 • Optional accessories • LED replacement with tools Colors : -10 White -20 Black -90 Anoxal matt

# Mounting mode

Ceiling recessed

#### Shape and measurements

Length: 56.69 in Width: 4.41 in Height: 3.46 in