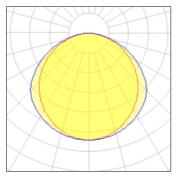

# Light output 1 (integrated)

| Lamp type          | LED      | CCT         | 3114 K |
|--------------------|----------|-------------|--------|
| Nominal lamp power | 28.3 W   | CRI         | 83     |
| Total flux         | 3360 lm  | LOR         | 100%   |
| Luminous efficacy  | 119 lm/W | Total power | 28.3 W |