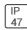

## Product data sheet

PMM MESA PMM-E05-LED-E-U-SL3-7030







Die-cast aluminum housing and door, Lumens packages ranging from 3,000 - 29,000 lumens, Choice of 13 high-efficiency, patented AccuLED Optics™, Base casting slip fits over a standard 3" O.D. tenon, Wall, single and dual-mount configurations available, 10kV/10vkA surge protection standard, LED fixture features a five-year warranty

## Light output 1 (integrated)



| Lamp type          | LED      | CCT         | 3000 K  |
|--------------------|----------|-------------|---------|
| Nominal lamp power | 127.3 W  | CRI         | 70      |
| Total flux         | 11237 lm | LOR         | 100%    |
| Luminous efficacy  | 88 lm/W  | Total power | 127.3 W |

Mounting mode

Wall mounted

Shape and measurements

Length: 2.04 in Width: 12.00 in Height: 0.39 in

Adjustability

Fixed

Electric

System