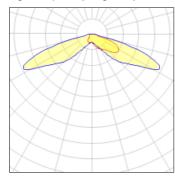

## Light output 1 (integrated)

| Lamp type          | LED      | CCT         | 3000 K  |
|--------------------|----------|-------------|---------|
| Nominal lamp power | 127.3 W  | CRI         | 70      |
| Total flux         | 11237 lm | LOR         | 100%    |
| Luminous efficacy  | 88 lm/W  | Total power | 127.3 W |