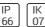

# Product data sheet

POWERVISION 4 SURFACE HIGH BAY LUMINAIRES PW49-GP214-ME-W40

LIGMAN











- Lamp LED - CRI Ra > 80 - MacAdam Ellipse 3 SDCM - Colour 3000K, 4000K - Extruded aluminium pre-treated before powder coating ensuring high corrosion resistance - Thermal heat dissipation body - Single cable entry - Through wiring on request - Stainless steel fasteners in grade 316 - Durable silicone rubber gasket - Clear, impact-resistant, toughened glass diffuser - Integral control gear

## Light output 1 (integrated)



| Lamp type          | LED      | CCT         | 4032 K |
|--------------------|----------|-------------|--------|
| Nominal lamp power | 209 W    | CRI         | 80     |
| Total flux         | 24909 lm | LOR         | 100%   |
| Luminous efficacy  | 119 lm/W | Total power | 209 W  |

# Mounting mode

Ceiling mounted, Wall mounted

## Shape and measurements

Lengt