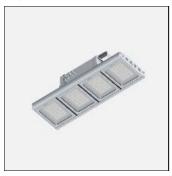

# Product data sheet

POWERVISION 4 SURFACE HIGH BAY LUMINAIRES PW49-GP214-ME-W40

LIGMAN

- Lamp LED - CRI Ra > 80 - MacAdam Ellipse 3 SDCM - Colour 3000K, 4000K - Extruded aluminium pre-treated before powder coating ensuring high corrosion resistance - Thermal heat dissipation body - Single cable entry - Through wiring on request - Stainless steel fasteners in grade 316 - Durable silicone rubber gasket - Clear, impact-resistant, toughened glass diffuser - Integral control gear