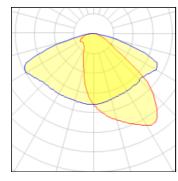

## Light output 1 (integrated)

| Lamp type          | LED      | CCT         | 4032 K |
|--------------------|----------|-------------|--------|
| Nominal lamp power | 209 W    | CRI         | 80     |
| Total flux         | 24909 lm | LOR         | 100%   |
| Luminous efficacy  | 119 lm/W | Total power | 209 W  |

# Glare protection

Glare protection: UGR < 19