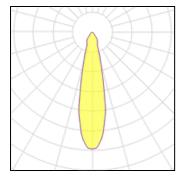

# Product data sheet

PUZZLE G2 IND 2500 WW MFL WH. PU2RE125MF830NW

LAMP

Adjustable individual recessed downlight model PUZZLE G2 IND 2500 WW MFL WH., LAMP brand. Made in white enamelled sheet and multidirectional ring in white lacquered-cast aluminium. Multidirectional gimbal system. Passive dissipation for a proper thermal management. Model for COB LED, with warm white colour temperature and control gear included. With Medium Flood aluminium reflector. Insulation class II.

## Light output 1 (integrated)

| Lamp type          | LED      | CCT         | 3000 K |
|--------------------|----------|-------------|--------|
| Nominal lamp power | 19.2 W   | CRI         | 80     |
| Total flux         | 2249 lm  | LOR         | 100%   |
| Luminous efficacy  | 117 lm/W | Total power | 19.2 W |