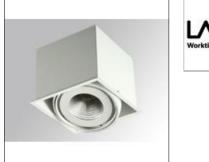

# Product data sheet

PUZZLE G2 IND 2500 WW MFL WH. PU2RE125MF830NW

LAMP

Adjustable individual recessed downlight model PUZZLE G2 IND 2500 WW MFL WH., LAMP brand. Made in white enamelled sheet and multidirectional ring in white lacquered-cast aluminium. Multidirectional gimbal system. Passive dissipation for a proper thermal management. Model for COB LED, with warm white colour temperature and control gear included. With Medium Flood aluminium reflector. Insulation class II.

## Shape and measurements

Length: 5.51 in Width: 5.51 in Height: 5.00 in