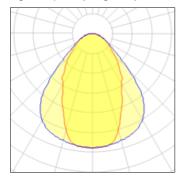

## Light output 1 (integrated)

| Lamp type          | LED     | CCT         | 4000 K |
|--------------------|---------|-------------|--------|
| Nominal lamp power | 28 W    | CRI         | 80     |
| Total flux         | 1900 lm | LOR         | 100%   |
| Luminous efficacy  | 68 lm/W | Total power | 28 W   |