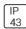

## Product data sheet

KAP 145 03.4490.74/CDM-TC/70W

FLOS







Luminaire with embedded installations on ceilings for halogen lamps and metal halide. The Easy Kap version, incorporates body injected in zamak with liquid paint finish and outer diameter of 105mm with opal glass diffuser. Pre-frame installation not necessary. The Kap version incorporates body injected in aluminium with liquid paint finish. It is available in two sizes: 105mm and 145mm, always in No Trim installation. Main view made of anodized gloss aluminium with diffuser element made in borosilicate glass. Lampholders with heatsink element in injected aluminium and embedment ring of the optical body in thermoplastic material. Finishings: white (B1), matt gold (GL), blue (BU) and black (74).

## Light output 1



| 1 x Metal halide lamp |
|-----------------------|
| Nominal lamp power