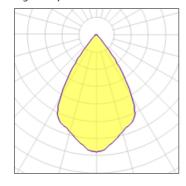

## Light output 1

| 1 x Metal halide lamp |
|-----------------------|
| Nominal lamp power    |
| Lamp flux             |
| Luminous efficacy     |
| CCT                   |
| CRI                   |
|                       |

| 70 W    |
|---------|
| 6600 lm |
| 0000    |
| 30 lm/W |
| 3000 K  |
| 83      |

| Socket      | G8D.5   |
|-------------|---------|
| LOR         | 32%     |
| Total flux  | 2086 lm |
| Total power | 70 W    |
|             |         |