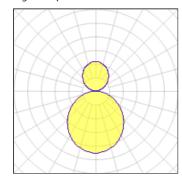

#### Light output 1

| 1 x LED            |
|--------------------|
| Nominal lamp power |
| Lamp flux          |
| Luminous efficacy  |
| CCT                |
| CRI                |

| 85 W     |
|----------|
| 11661 lm |
| 88 lm/W  |
| 4000 K   |
| 90       |
|          |

| LOR         | 74%     |
|-------------|---------|
| ULOR        | 23%     |
| Total flux  | 8589 lm |
| Total power | 98 W    |
| Total power | 98 W    |