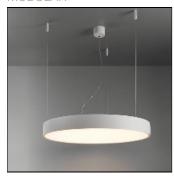

# Product data sheet

FLAT MOON 650 SUSPENSION UP-DOWN LED 4000K GI BLACK STRUC 13305132

MODULAR

Enchanting moonlight Contemporary architectural projects love a minimalist, slim lighting design. Flat moon is a stylish, reduced height fixture (78 mm) that distributes a soft, yet functional light. Office-compliant when combined with one of the prismatic diffusers, it is also a perfect fit for public spaces, hotels, restaurants or retail environments. Exceptionally versatile, Flat moon can be either surface-mounted, recessed or suspended (with two types of suspension kits for either down or up/down lighter) and even directly mounted and connected onto the gear. It comes in three sizes: 450, 650 or 950 mm diameter.

## Shape and measurements

Length: 25.59 in Width: 25.59 in Height: 3.07 in Weight: 10.5 kg