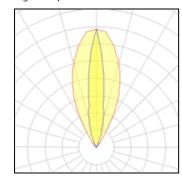

#### Light output 1

| 1 x LED            |
|--------------------|
| Nominal lamp power |
| Lamp flux          |
| Luminous efficacy  |
| CCT                |
| CRI                |

| 7.1 W    |
|----------|
| 900 lm   |
| 127 lm/W |
| 3000 K   |
| 80       |
|          |

| LOR         | 73%    |
|-------------|--------|
| ULOR        | 73%    |
| Total flux  | 659 lm |
| Total power | 11 W   |