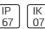

# Product data sheet

SIRIUS 300 - CC WALL WASHER 8033-H-5-549-XX

UNILAMP











A brand new linear light family features various mounting application types including In-ground walk over, wall mounted, wall recessed, suspension and even permanently submersion stage. SIRIUS utilized the latest LED technology from world renowned manufactures with the choices of multiple light distributions. It offered narrow beam, medium beam, wide beam, asymmetric wall washer, wash glazing, bi-symmetric and much more. Thanks to a screw-less, clear and clean-cut design SIRIUS can be installed in most application where a decent architectural expression is required. Diversity types of connecting accessory is available for this linear light family.

#### Light output 1



| 1 x LED            |
|--------------------|
| Nominal lamp power |
| Lamp flux          |
| Luminous efficacy  |