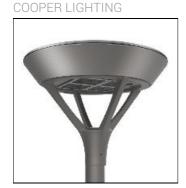

## Product data sheet

MSA MESA LED MSA-SA2B-740-U-SL4

Die-cast aluminum housing and door, Lumens packages ranging from 3,000 - 29,000 lumens, Choice of 13 high-efficiency, patented AccuLED Optics™, Base casting slip fits over a standard 3" O.D. tenon, Wall, single and dual-mount configurations available, 10kV/10vkA surge protection standard, LED fixture features a five-year warranty

Mounting mode

Wall mounted

Shape and measurements

Height: 0.39 in Diameter: 6.00 in

Adjustability

Fixed

Electric

System power: 85 W