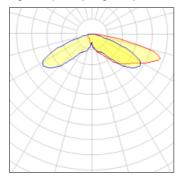

## Light output 1 (integrated)

| Lamp type          | LED      | CCT         | 4000 K |
|--------------------|----------|-------------|--------|
| Nominal lamp power | 85 W     | CRI         | 70     |
| Total flux         | 9703 lm  | LOR         | 100%   |
| Luminous efficacy  | 114 lm/W | Total power | 85 W   |