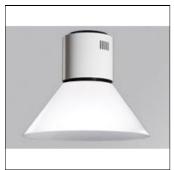

## Product data sheet

STORMBELL 5000 WW WFL WH/BK. ST117050WF830NBW + STBE4200P + ST1020P

LAMP

Suspended downlight model STORMBELL 5000 WW FL WH/BK., LAMP brand. Made of shiny white extruded and injected aluminum body. Model for COB with warm white color temperature and control gear included on white decorative rose. Wide Flood aluminum reflector. Insulation class I.

Mounting mode

Pendant, Ceiling mounted

Shape and measurements

Height: 13.62 in Diameter: 16.54 in

Adjustability

Fixed

Electric

System power: 47.4 W Appliance Class: II