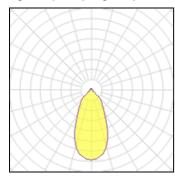

## Light output 1 (integrated)

| Lamp type          | LED     | CCT         | 3000 K |
|--------------------|---------|-------------|--------|
| Nominal lamp power | 47.4 W  | CRI         | 80     |
| Total flux         | 2865 lm | LOR         | 100%   |
| Luminous efficacy  | 60 lm/W | ULOR        | 10%    |
|                    |         | Total power | 47 4 W |