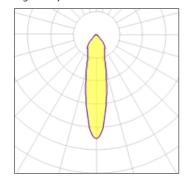

#### Light output 1

| I x LED            |         |
|--------------------|---------|
| Nominal lamp power | 16.25 W |
| Lamp flux          | 1461 lm |
| Luminous efficacy  | 57 lm/W |
| CCT                | 2700 k  |
| CRI                | 90      |

| LOR         | 74%     |
|-------------|---------|
| Total flux  | 1085 lm |
| Total power | 19 W    |
|             |         |
|             |         |