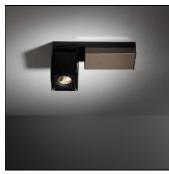

# Product data sheet

REKTOR 1XLED GI 2700K MEDIUM BLACK STRUC-SMOKED BRONZE 12826067

MODULAR

Guiding the way around your space Rektor, the surface-mounted spotlight by Modular, will guide the way around your space. The unique feature of the Rektor is that all the technical workings are concealed within the fixture. The innovative tilting technology allows you to rotate the bulb holder through 360°, as well as adjusting it upwards or downwards through 90°. All without a single wire being visible. This makes it a perfect example of accent lighting. Its extensive adjustability and metal colour accent on the housing make it a genuine must-have. Rektor is also handy for highlighting a wall or specific object. Designed in cooperation with Couvreur-Devos.

### Shape and measurements

Length: 3.07 in Width: 9.72 in Height: 1.81 in Weight: 1.38 kg

#### Adjustability

Rotatable, Tiltable