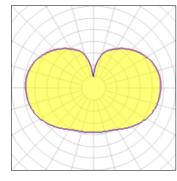

## Light output 1

## 1 x Compact fluorescent lamp

| Nominal lamp power | 30 W    | Socket      | E27     |
|--------------------|---------|-------------|---------|
| Lamp flux          | 1900 lm | LOR         | 94%     |
| Luminous efficacy  | 59 lm/W | ULOR        | 46%     |
| CCT                | 3000 K  | Total flux  | 1784 lm |
| CRI                | 84      | Total power | 30 W    |