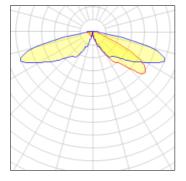

## Light output 1 (integrated)

| Lamp type          | LED      | CCT         | 3000 K |
|--------------------|----------|-------------|--------|
| Nominal lamp power | 54 W     | CRI         | 70     |
| Total flux         | 5633 lm  | LOR         | 100%   |
| Luminous efficacy  | 104 lm/W | ULOR        | 2%     |
|                    |          | Total power | 54 W   |
|                    |          |             |        |