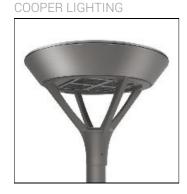

## Product data sheet

MSA MESA LED MSA-SA1D-740-U-SL3

Die-cast aluminum housing and door, Lumens packages ranging from 3,000 - 29,000 lumens, Choice of 13 high-efficiency, patented AccuLED Optics™, Base casting slip fits over a standard 3" O.D. tenon, Wall, single and dual-mount configurations available, 10kV/10vkA surge protection standard, LED fixture features a five-year warranty

Mounting mode

Wall mounted

Shape and measurements

Height: 0.39 in Diameter: 6.00 in

Adjustability

Fixed

Electric

System power: 67 W