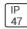

## Product data sheet

MSA MESA LED MSA-SA1D-740-U-SL3







Die-cast aluminum housing and door, Lumens packages ranging from 3,000 - 29,000 lumens, Choice of 13 high-efficiency, patented AccuLED Optics™, Base casting slip fits over a standard 3" O.D. tenon, Wall, single and dual-mount configurations available, 10kV/10vkA surge protection standard, LED fixture features a five-year warranty

## Light output 1 (integrated)



| Lamp type          | LED      | CCT         | 4000 K |
|--------------------|----------|-------------|--------|
| Nominal lamp power | 67 W     | CRI         | 70     |
| Total flux         | 6729 lm  | LOR         | 100%   |
| Luminous efficacy  | 100 lm/W | Total power | 67 W   |

Mounting mode

Wall mounted

Shape and measurements

Height: 0.39 in Diameter: 6.00 in

Adjustability

Fixed

Electric

System power: 67 W

Prote