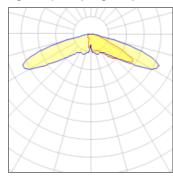

## Light output 1 (integrated)

| Lamp type          | LED      | CCT         | 4000 K |
|--------------------|----------|-------------|--------|
| Nominal lamp power | 67 W     | CRI         | 70     |
| Total flux         | 6729 lm  | LOR         | 100%   |
| Luminous efficacy  | 100 lm/W | Total power | 67 W   |