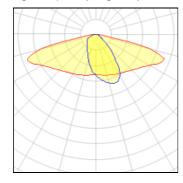

ace Wind Exposed: 0.050 m² Power supply efficiency >93% Power: 220-240V 50/60Hz Lifetime LED (L90): 100 000 h Available on request: DIM 1..10V, LLOC, twilight sensor, 10kV surge protection Additional information: Tilt adjustment: 5°, knife switch (for protection class I), access to the driver chamber without the use of tools, NTC. The possibility of using one or more power supplies in the luminaire. CRI/Ra >70 Additional equipment: additional anti-corrosive protection (index extension: .985) Other remarks: the pole and boom are not part of the luminaire Warranty: 5 years Application: freeways, express roads, local roads, town roads, residential area roads, area lighting, airports, parking areas. Type of optics: 064 - for municipal and residential area roads

# Light output 1 (integrated)



| Lamp type          |
|--------------------|
| Nominal lamp power |
| Total flux         |
| Luminous efficacy  |

| LED      |
|----------|
| 253 W    |
| 34800 lm |
| 138 lm/W |

| 4000 | Κ |
|------|---|
| 7    | 0 |
| 100  | % |

253 W

# Mounting mode

Pole top mounted

## Shape and measurements

Length: 35.04 in Width: 15.35 in Height: 4.37 in

#### Adjustability

Tiltable

## Design

Color of housing: Anthracite / graphite

#### Electric

System power: 253 W Controller: DALI Appliance Class: I

#### Protection

IP: 66 IK: 08