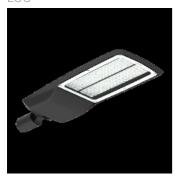

# Product data sheet

URBANO LED PLUS VERSION 253W 34800LM 4000K IP66 064 - FOR MUNICIPAL AND RESIDENTIAL AREA ROADS GRAPH.. 130195.3L44.124

LUG

Professional streetlight luminaire for LED light sources. Mounting: on pillar ø60/76mm, on outriggers ø60/76mm Body: high pressure die-cast aluminum Lateral Surface Wind Exposed: 0.050 m² Power supply efficiency >93% Power: 220-240V 50/60Hz Lifetime LED (L90): 100 000 h Available on request: DIM 1..10V, LLOC, twilight sensor, 10kV surge protection Additional information: Tilt adjustment: 5°, knife switch (for protection class I), access to the driver chamber without the use of tools, NTC. The possibility of using one or more power supplies in the luminaire. CRI/Ra >70 Additional equipment: additional anti-corrosive protection (index extension: .985) Other remarks: the pole and boom are not part of the luminaire Warranty: 5 years Application: freeways, express roads, local roads, town roads, residential area roads, area lighting, airports, parking areas. Type of optics: 064 - for municipal and residential area roads

## Shape and measurements

Length: 35.04 in Width: 15.35 in Height: 4.37 in

## Design

Color of housing: Anthracite / graphite