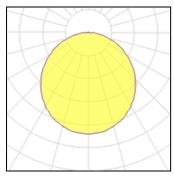

Light output 1

| 1 x LED            |          |             |         |
|--------------------|----------|-------------|---------|
| Nominal lamp power | 51 W     | LOR         | 100%    |
| Lamp flux          | 7650 lm  | Total flux  | 7650 lm |
| Luminous efficacy  | 130 lm/W | Total power | 59 W    |
| CCT                | 4000 K   |             |         |
| CRI                | 80       |             |         |
|                    |          |             |         |