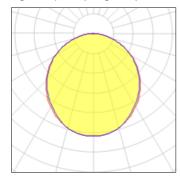

## Light output 1 (integrated)

| Lamp type          | LED     | CCT         | 4000 K |
|--------------------|---------|-------------|--------|
| Nominal lamp power | 23 W    | CRI         | 80     |
| Total flux         | 1450 lm | LOR         | 100%   |
| Luminous efficacy  | 63 lm/W | Total power | 23 W   |