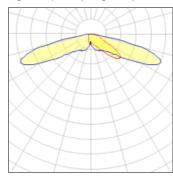

## Light output 1 (integrated)

| Lamp type          | LED      | CCT         | 2700 K |
|--------------------|----------|-------------|--------|
| Nominal lamp power | 129 W    | CRI         | 70     |
| Total flux         | 12880 lm | LOR         | 100%   |
| Luminous efficacy  | 100 lm/W | Total power | 129 W  |