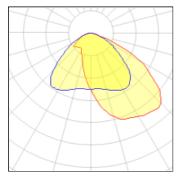

# Light output 1 (integrated)

| Lamp type          | LED      | CCT         | 4032 K |
|--------------------|----------|-------------|--------|
| Nominal lamp power | 36.4 W   | CRI         | 80     |
| Total flux         | 3664 lm  | LOR         | 100%   |
| Luminous efficacy  | 101 lm/W | Total power | 36.4 W |

# Glare protection

Glare protection: UGR < 19