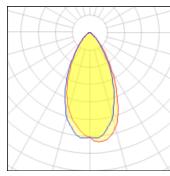

## Light output 1 (integrated)

| Lamp type         |
|-------------------|
| Nominal lamp powe |
| Total flux        |
| Luminous efficacy |

| LED     | CCT         |
|---------|-------------|
| 6.1 W   | CRI         |
| 516 lm  | LOR         |
| 85 lm/W | Total power |

| 4032 K |
|--------|
| 80     |
| 100%   |
| 6.1 W  |