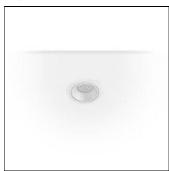

# Product data sheet

MARYS 1 RECESSED DOWNLIGHTS MY-80001-W-W40

LIGMAN

- Lamp LED - CRI Ra > 80 - MacAdam Ellipse 3 SDCM - Colour Temperature 3000K,4000K - Eco-friendly LED product for energy saving and visual consistency. - Modular design for easy maintenance with future proofing. - Propriety lens design for high LOR. - Reliable thermal management for long life and lumen maintenance. - Dimming options available. Excellent CRI for actual colour reproduction. White powder coated aluminium reflector - Die-cast aluminium / White or black coated - Die-cast aluminium heat sink / Excellent thermal Management.

# Mounting mode

Ceiling recessed

#### Shape and measurements

Height: 3.46 in Diameter: 2.95 in Weight: 0.2 kg

#### Adjustability

Fixed

#### Design

Color of housing: Black, White, Silver gray

# Glare protection

Glare protection: UGR < 19