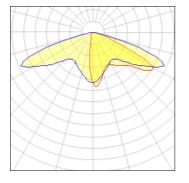

## Light output 1 (integrated)

| Lamp type          | LED     | CCT         | 2200 K |
|--------------------|---------|-------------|--------|
| Nominal lamp power | 85 W    | CRI         | 70     |
| Total flux         | 7344 lm | LOR         | 100%   |
| Luminous efficacy  | 86 lm/W | Total power | 85 W   |