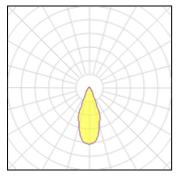

Light output 1 (integrated)

| Lamp type          | LED     | CCT         | 4000 K |
|--------------------|---------|-------------|--------|
| Nominal lamp power | 27.2 W  | CRI         | 80     |
| Total flux         | 2402 lm | LOR         | 100%   |
| Luminous efficacy  | 88 lm/W | ULOR        | 8%     |
|                    |         | Total power | 27.2 W |