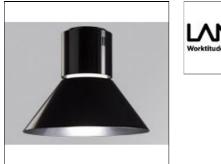

## Product data sheet

STORMBELL 3000 NW FL BK/WH. ST117030FL840N0B + STBE420B + ST1020P LAMP

Suspended downlight model STORMBELL 3000 NW FL WH/BK., LAMP brand. Made of shiny black extruded and injected aluminum body with polycarbonate opal ring. Model for COB with neutral white color temperature and control gear included on white decorative rose. Flood aluminum reflector. Insulation class I.

Mounting mode

Pendant, Ceiling mounted

Shape and measurements

Height: 13.62 in Diameter: 16.54 in

Adjustability

Fixed