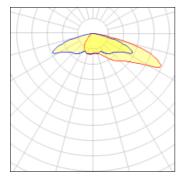

#### Light output 1 (integrated)

| Lamp type          | LED      | CCT         | 3000 K |
|--------------------|----------|-------------|--------|
| Nominal lamp power | 97.2 W   | CRI         | 75     |
| Total flux         | 9921 lm  | LOR         | 100%   |
| Luminous efficacy  | 102 lm/W | Total power | 97.2 W |