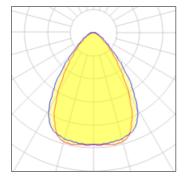

## Light output 1

| 1 x LED            |         |             |        |
|--------------------|---------|-------------|--------|
| Nominal lamp power | 9 W     | LOR         | 74%    |
| Lamp flux          | 966 lm  | Total flux  | 714 lm |
| Luminous efficacy  | 79 lm/W | Total power | 9 W    |
| CCT                | 2700 K  |             |        |
| CRI                | 90      |             |        |
|                    |         |             |        |