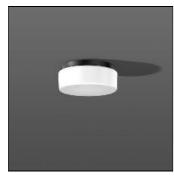

## Product data sheet

ALU-KREIS 251043.003

RZB

Series: Alu-Kreis Type of Protection: IP 43, IP 44 Protection Class: I Voltage: 220 - 240 V / 50 Hz Base: die-cast aluminium, powder-coated. Diffuser fastening: spring system. Diffuser: hand-blown opal glass, satin finish. IP43 ceiling mounted, IP44 wall mounted. Available Colours: jet black (RAL 9005) Type of Installation: Ceiling mounting, Wall (surface) Dimensions: D 280, H 110 Lamp: LED Colour Temperature: 4000K Socket 1: without socket Operating Mode Lamp 1: Converter not necessary Safety Marks: F-mark Impact Protection: IK02 (0,20 Joule) Luminaire flux LED: 1250Im System power: 27W Beam Angle: 143° Unified Glare Ratio: 20,3 EEC: A+

Mounting mode

Ceiling mounted

Shape and measurements

Height: 4.72 in Diameter: 11.02 in

Adjustability

Fixed

Design

Color of housing: Black