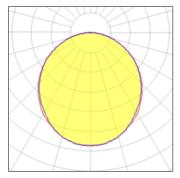

## Light output 1 (integrated)

| Lamp type          | LED     | CCT         | 4000 K |
|--------------------|---------|-------------|--------|
| Nominal lamp power | 25 W    | CRI         | 80     |
| Total flux         | 1600 lm | LOR         | 100%   |
| Luminous efficacy  | 64 lm/W | Total power | 25 W   |