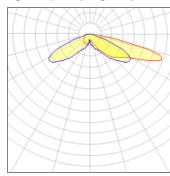

## Light output 1 (integrated)

| Lamp type          | LED      | CCT         | 5700 K |
|--------------------|----------|-------------|--------|
| Nominal lamp power | 44 W     | CRI         | 70     |
| Total flux         | 5076 lm  | LOR         | 100%   |
| Luminous efficacy  | 115 lm/W | Total power | 44 W   |