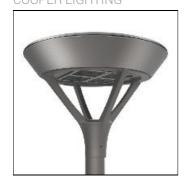

## Product data sheet

PMM MESA PMM-SA1B-760-U-T4FT COOPER LIGHTING

Die-cast aluminum housing and door, Lumens packages ranging from 3,000 - 29,000 lumens, Choice of 13 high-efficiency, patented AccuLED Optics™, Base casting slip fits over a standard 3" O.D. tenon, Wall, single and dual-mount configurations available, 10kV/10vkA surge protection standard, LED fixture features a five-year warranty