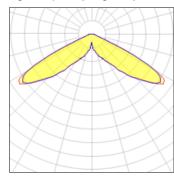

## Light output 1 (integrated)

| Lamp type          | LED      | CCT         | 4000 K |
|--------------------|----------|-------------|--------|
| Nominal lamp power | 129 W    | CRI         | 70     |
| Total flux         | 15864 lm | LOR         | 100%   |
| Luminous efficacy  | 123 lm/W | Total power | 129 W  |