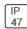

## Product data sheet

MSA MESA LED MSA-SA4A-740-U-5NQ

COOPER LIGHTING







Die-cast aluminum housing and door, Lumens packages ranging from 3,000 - 29,000 lumens, Choice of 13 high-efficiency, patented AccuLED Optics™, Base casting slip fits over a standard 3" O.D. tenon, Wall, single and dual-mount configurations available, 10kV/10vkA surge protection standard, LED fixture features a five-year warranty

## Light output 1 (integrated)



| Lamp type          | LED      | CCT         | 4000 K |
|--------------------|----------|-------------|--------|
| Nominal lamp power | 129 W    | CRI         | 70     |
| Total flux         | 15864 lm | LOR         | 100%   |
| Luminous efficacy  | 123 lm/W | Total power | 129 W  |

Mounting mode

Wall mounted

Shape and measurements

Height: 0.39 in Diameter: 6.00 in

Adjustability

Fixed

Electric

System power: 129 W

Prot