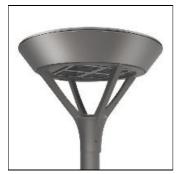

## Product data sheet

MSA MESA LED MSA-SA4A-740-U-5NQ

COOPER LIGHTING

Die-cast aluminum housing and door, Lumens packages ranging from 3,000 - 29,000 lumens, Choice of 13 high-efficiency, patented AccuLED Optics™, Base casting slip fits over a standard 3" O.D. tenon, Wall, single and dual-mount configurations available, 10kV/10vkA surge protection standard, LED fixture features a five-year warranty