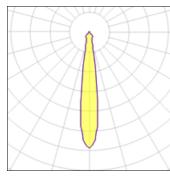

## Light output 1 (integrated)

| Lamp type          | LED     | CCT         | 4000 K |
|--------------------|---------|-------------|--------|
| Nominal lamp power | 28.5 W  | CRI         | 90     |
| Total flux         | 2143 lm | LOR         | 99%    |
| Luminous efficacy  | 75 lm/W | Total power | 28.5 W |