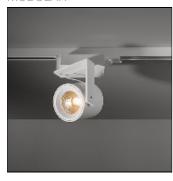

## Product data sheet

SINGLE ROUND LED 4000K SPOT TRE DIM GI WHITE STRUC 13031209

MODULAR

A play of geometric shapes A showdown between square and round shapes. Based on the squared shape of its brother, Single round combines best of both worlds. The M-LED 111 module, designed by Modular R&D, is well hosted in an aluminum cylinder. The singular connection with the hinge contributes to a highly directional fixture. Well fitted for use in specific retail projects thanks to the performant and efficient LED engine.

Mounting mode

Ceiling mounted, Contact rail

Shape and measurements

Height: 5.43 in Diameter: 4.72 in

Adjustability

Rotatable, Tiltable

Electric

System power: 28.5 W