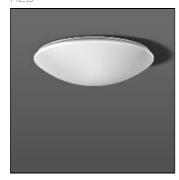

## Product data sheet

FLAT POLYMERO 311557.002.8

RZB

Series: FLAT POLYMERO Decorative round surface-mounted luminaire. Base: metal, powder-coated. Diffuser made of plastic (polycarbonate), opal, shockproof. Diffuser fastening: patented push system. Suitable for ceiling mounting, wall (surface). Colour: white Diameter: 620 mm Height: 160 mm Lamp: LED Socket: without socket Colour temperature: 3000K Colour rendering index (CRI): 80 System power: 38 W Rated luminous flux: 4250 Im Luminous efficiency: 112 Im/W Control gear: Regulated power supply Protection class: I Type of protection: IP 40

Mounting mode

Ceiling mounted

Shape and measurements

Height: 6.30 in Diameter: 24.41 in

Adjustability

Fixed

Electric

System power: 38 W