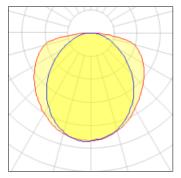

# Light output 1 (integrated)

| Lamp type          | LED     | CCT         | 3000 K |
|--------------------|---------|-------------|--------|
| Nominal lamp power | 44.1 W  | CRI         | 85     |
| Total flux         | 2703 lm | LOR         | 100%   |
| Luminous efficacy  | 61 lm/W | Total power | 44.1 W |