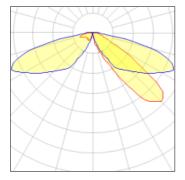

## Light output 1 (integrated)

| Lamp type          | LED      | CCT         | 5700 K |
|--------------------|----------|-------------|--------|
| Nominal lamp power | 31 W     | CRI         | 70     |
| Total flux         | 3743 lm  | LOR         | 100%   |
| Luminous efficacy  | 121 lm/W | Total power | 31 W   |