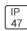

## Product data sheet

LXF/LXT LEXINGTON HID/LED LXF.LXT-PA1-40-830-U-5WQ-A

COOPER LIGHTING







Aluminum housing, top, and base, Greater than 98% life at 60,000 hours ( $40^{\circ}$ C) (LED), Up to 140 lumens per watt, Lumen packages ranging from 2,000 – 11,000 lumens, Self-aligning pole-top fitter fits 2-3/8" and 3" O.D. tenons, Optional NEMA photocontrol receptacle, Five-year warranty (LED)

## Light output 1 (integrated)



| Lamp type          | LED      | CCT         | 3000 K |
|--------------------|----------|-------------|--------|
| Nominal lamp power | 40 W     | CRI         | 80     |
| Total flux         | 3992 lm  | LOR         | 100%   |
| Luminous efficacy  | 100 lm/W | ULOR        | 4%     |
|                    |          | Total power | 40 W   |

Mounting mode

Pole top mounted

Shape and measurements

Height: 10.00 in Diameter: 14.00 in

Adjustability

Fixed

Elec