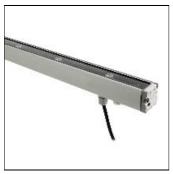

# Product data sheet

XENIA 2.0\_X | LLG 93691W20

LINEA LIGHT GROUP







Xenia 2.0 | Lines | powerLED 12 W

## Light output 1 (integrated)



| Lamp type          | LED     |
|--------------------|---------|
| Nominal lamp power | 12.1 W  |
| Total flux         | 979 lm  |
| Luminous efficacy  | 81 lm/W |

| LED     | CCT         | 3000 K |
|---------|-------------|--------|
| 12.1 W  | CRI         | 80     |
| 979 lm  | LOR         | 100%   |
| 81 lm/W | Total power | 12.1 W |

#### Mounting mode

Ceiling mounted

## Shape and measurements

Length: 24.80 in Width: 1.34 in Height: 1.34 in

## Adjustability

Rotatable, Free, Fixed

#### Electric

System power: 12.1 W Appliance Class: III

#### Protection

IP: 66 IK: 08