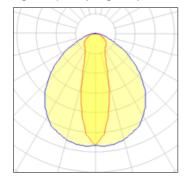

# Product data sheet

XENIA 2.0\_X | LLG 93691W20

LINEA LIGHT GROUP







Xenia 2.0 | Lines | powerLED 12 W

## Light output 1 (integrated)



| Lamp type          | LED     |
|--------------------|---------|
| Nominal lamp power | 12.1 W  |
| Total flux         | 979 lm  |
| Luminous efficacy  | 81 lm/W |

| LED     | CCT         | 3000 K |
|---------|-------------|--------|
| 12.1 W  | CRI         | 80     |
| 979 lm  | LOR         | 100%   |
| 81 lm/W | Total power | 12.1 W |

#### Mounting mode

Ceiling mounted

## Shape and measurements

Length: 24.80 in Width: 1.34 in Height: 1.34 in

## Adjustability

Rotatable, Free, Fixed

#### Electric

System power: 12.1 W Appliance Class: III

#### Protection

IP: 66 IK: 08