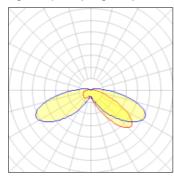

## Light output 1 (integrated)

| Lamp type          | LED     | CCT         | 3000 K |
|--------------------|---------|-------------|--------|
| Nominal lamp power | 31 W    | CRI         | 80     |
| Total flux         | 2848 lm | LOR         | 100%   |
| Luminous efficacy  | 92 lm/W | ULOR        | 7%     |
|                    |         | Total power | 31 W   |