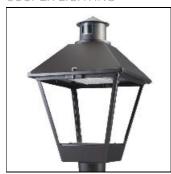

## Product data sheet

LXF/LXT LEXINGTON HID/LED LXF.LXT-PA1-30-830-U-T2U-FL

COOPER LIGHTING

Aluminum housing, top, and base, Greater than 98% life at 60,000 hours ( $40^{\circ}$ C) (LED), Up to 140 lumens per watt, Lumen packages ranging from 2,000 – 11,000 lumens, Self-aligning pole-top fitter fits 2-3/8" and 3" O.D. tenons, Optional NEMA photocontrol receptacle, Five-year warranty (LED)

Mounting mode

Pole top mounted

Shape and measurements

Height: 10.00 in Diameter: 14.00 in

Adjustability

Fixed

Electric

System power: 31 W