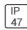

## Product data sheet

LXF/LXT LEXINGTON HID/LED LXF.LXT-PA1-30-830-U-T2U-FL

COOPER LIGHTING







Aluminum housing, top, and base, Greater than 98% life at 60,000 hours ( $40^{\circ}$ C) (LED), Up to 140 lumens per watt, Lumen packages ranging from 2,000 – 11,000 lumens, Self-aligning pole-top fitter fits 2-3/8" and 3" O.D. tenons, Optional NEMA photocontrol receptacle, Five-year warranty (LED)

## Light output 1 (integrated)



| Lamp type          | LED     | CCT         | 3000 K |
|--------------------|---------|-------------|--------|
| Nominal lamp power | 31 W    | CRI         | 80     |
| Total flux         | 2848 lm | LOR         | 100%   |
| Luminous efficacy  | 92 lm/W | ULOR        | 7%     |
|                    |         | Total power | 31 W   |

Mounting mode

Pole top mounted

Shape and measurements

Height: 10.00 in Diameter: 14.00 in

Adjustability

Fixed

Electric