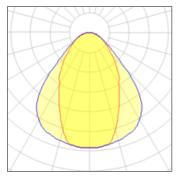

## Light output 1 (integrated)

| Lamp type          | LED     | CCT         | 4000 K |
|--------------------|---------|-------------|--------|
| Nominal lamp power | 14 W    | CRI         | 80     |
| Total flux         | 960 lm  | LOR         | 100%   |
| Luminous efficacy  | 69 lm/W | Total power | 14 W   |