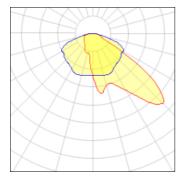

## Light output 1 (integrated)

| Lamp type          | LED      | CCT         | 2200 K |
|--------------------|----------|-------------|--------|
| Nominal lamp power | 225 W    | CRI         | 70     |
| Total flux         | 21518 lm | LOR         | 100%   |
| Luminous efficacy  | 96 lm/W  | Total power | 225 W  |