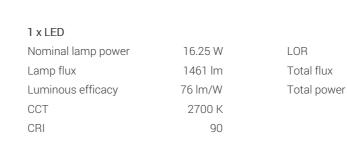

## Adjustability

Rotatable, Tiltable

Electric

System power: 11-16.25 W

LOR

Total flux

Total power

Protection

IP: 20

84%

84%

1234 lm 16.25 W

900 lm 11 W