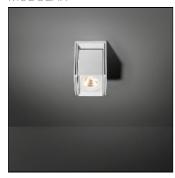

# Product data sheet

REKTOR RECESSED LED 2700K FLOOD GE WHITE STRUC 12821109

MODULAR

Guiding the way around your space Rektor is a surprising fixture, as it is highly directional despite the super-sleek housing. This makes it a perfect example of accent lighting. Its extensive adjustability and metal colour accent on the housing make it a genuine must-have. Rektor is also handy for highlighting a wall or specific object. Designed in cooperation with Couvreur-Devos.