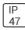

## Product data sheet

MRI-ASR MRI-2ASR-4-250-L950-HEO







Specifically designed for MRI rooms with non-ferrous construction, 2', 4' and 8' Lengths with 2" and 4" Apertures, Slim frame design allows fully luminous aesthetic, Only illuminated lens visible, Available in 250, 500, 750, and 1000 lumens/foot, Remote driver, Multi-channel MRI filters

## Light output 1 (integrated)



| Lamp type          | LED     | CCT         | 5000 K |
|--------------------|---------|-------------|--------|
| Nominal lamp power | 20.8 W  | CRI         | 90     |
| Total flux         | 1804 lm | LOR         | 100%   |
| Luminous efficacy  | 87 lm/W | Total power | 20.8 W |

Mounting mode

Ceiling recessed

Shape and measurements

Length: 2.00 in Width: 48.00 in Height: 0.39 in

Adjustability

Fixed

Electric

System power: 20.8 W

Protection

IP: 47