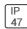

## Product data sheet

LXF/LXT LEXINGTON HID/LED LXF.LXT-PA1-100-750-U-T2U-FL

COOPER LIGHTING







Aluminum housing, top, and base, Greater than 98% life at 60,000 hours ( $40^{\circ}$ C) (LED), Up to 140 lumens per watt, Lumen packages ranging from 2,000 – 11,000 lumens, Self-aligning pole-top fitter fits 2-3/8" and 3" O.D. tenons, Optional NEMA photocontrol receptacle, Five-year warranty (LED)

## Light output 1 (integrated)



| Lamp type          | LED     | CCT         | 5000 K |
|--------------------|---------|-------------|--------|
| Nominal lamp power | 96 W    | CRI         | 70     |
| Total flux         | 9254 lm | LOR         | 100%   |
| Luminous efficacy  | 96 lm/W | ULOR        | 7%     |
|                    |         | Total nower | 96 W   |

Mounting mode

Pole top mounted

Shape and measurements

Height: 10.00 in Diameter: 14.00 in

Adjustability

Fixed

Electric