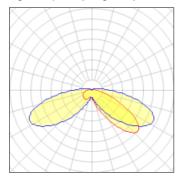

## Light output 1 (integrated)

| Lamp type          | LED     | CCT         | 5000 K |
|--------------------|---------|-------------|--------|
| Nominal lamp power | 96 W    | CRI         | 70     |
| Total flux         | 9254 lm | LOR         | 100%   |
| Luminous efficacy  | 96 lm/W | ULOR        | 7%     |
|                    |         | Total nower | 96 W   |